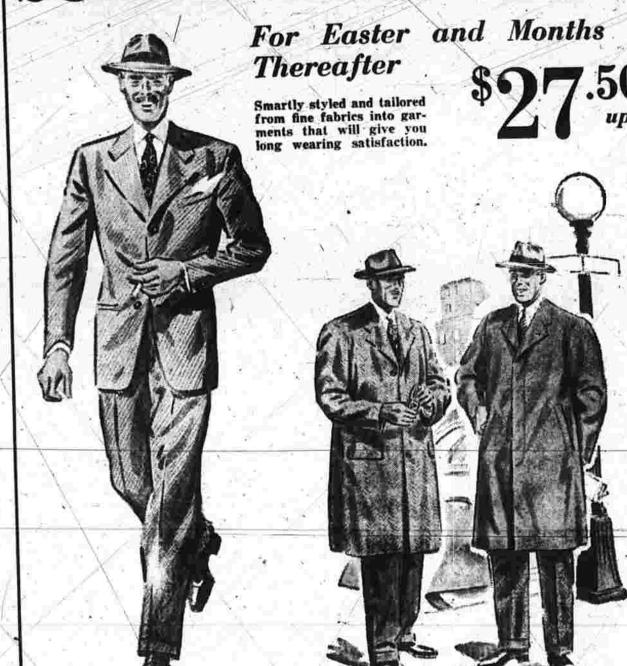

Bresse, Donald J., private, first
class, U. S. Marine Corps Reserve.
Wounded. Mother, Mrs. Mary
Breese, 457 Summer street, Stamford.

The Easter Parade of Fashions for Men Starts This Year Again, As Usual, At HOUSE'S

of being an Easter Bunny!

> The Araline Tie harmonized beautifully, and the Arrow Handkerchief was just so. (The Arrow Shorts are as comfortable as all get out. No center seam!) Seeing this man in the Araline outfit was the last straw. I'm through as an Easter Bunny. I wanna be a man so I

The shirt was a neatly-striped broad-Shirt \$2.24 Tie \$1 Underwear 75. cloth-long-lasting and good-looking. It had a perfect-fitting Arrow Collar, and

SUITS and TOPCOATS

**MIRACLES** 

Charming, Helpful Idea From Keith's "Maple Hous At Reduced Prices