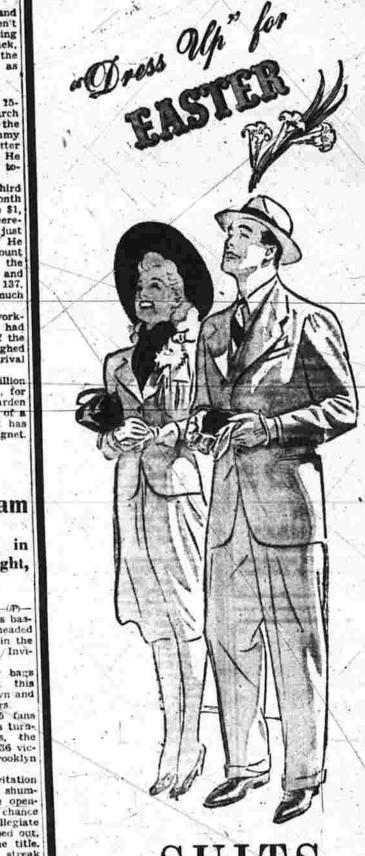

Bresse, Donald J., private, first
class, U. S. Marine Corps Reserve.
Wounded. Mother, Mrs. Mary
Breese, 457 Summer street, Stamford.

The Easter Parade of Fashions for Men Starts This Year Again, As Usual, At HOUSE'S

of being an Easter Bunny!

> The Araline Tie harmonized beautifully, and the Arrow Handkerchief was just so. (The Arrow Shorts are as comfortable as all get out. No center seam!) Seeing this man in the Araline outfit was the last straw. I'm through as an Easter Bunny. I wanna be a man so I

The shirt was a neatly-striped broad-Shirt \$2.24 Tie \$1 Underwear 75. cloth-long-lasting and good-looking. It had a perfect-fitting Arrow Collar, and

SUITS and TOPCOATS

**MIRACLES** 

Charming, Helpful Idea From Keith's "Maple Hous At Reduced Prices