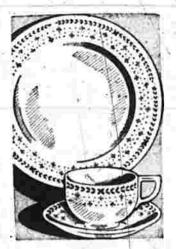

construction. They're big in size!

COCKTAIL. . glass-inset. . 8.95

Semi-porcelain, decorated under glaze. Pink background, laurel leaf border. 6 each of plates, cups, saucers, butter plates, sauce

WARDS SELF-