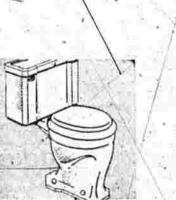

5.35

One-piece cast cement basel Sanitaryl Easy to install Complete with accessories

LOSET Stainless white china bowd and tank. Modern design. Quick and

STANDARD SIZE

RONING TABLE 1.79

built; legs supported by steel