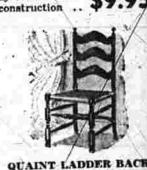

effect SEAT, gracefully turned posts and shaped back panels .......\$4.95

and \$1.50 \$1.00

CHIPPENDALE MIRRORS
The perfect touch for a colonial room. Scrolled top and bottom—30x17 \$5.95

WE PROUDLY PRESENT . . .